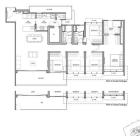

■ FLOOR/LEVEL: 1 - GROUND FLOOR

■ BED ROOMS: ■ BATH ROOMS: **MAIDS ROOMS:** N/A ■ PARKING SPACES: N/A **LAYOUT TYPE: CORNER ■ FACING:** ■ VIEWING: OTHER

■ SELLING PRICE: FOR PRICE!

**■ COMPLETION YEAR:** 2028

### **TEMBUSU GRAND**

Condominium for Sale: Partially furnished, 5 bedroom, 4 bathroom. Completion in 2028, this ground floor corner unit is in original condition. Tenure: Leasehold 99 Located in Singapore's district D15 near East Coast, Marine Parade in the area East Coast (Central region).